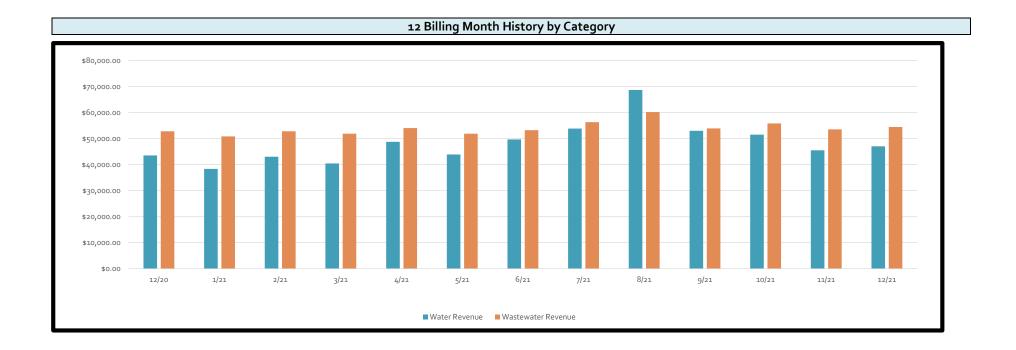

| \$59.876.30 |



#### **Billing Summary**

| Description                                 | Dec-20 |                  |    | Dec-22  |  |
|---------------------------------------------|--------|------------------|----|---------|--|
|                                             |        |                  |    |         |  |
| Number of Accounts Billed                   |        | 1925             |    | 1931    |  |
| Avg Water Use for Accounts Billed in gallon |        | 12,041           |    | 11,857  |  |
| Total Billed                                | \$     | 174,039          | \$ | 180,407 |  |
| Total Aged Receivables                      | \$     | 4,440            | \$ | 1,535   |  |
| Total Receivables                           | \$     | 178 <b>,</b> 479 | \$ | 181,941 |  |





#### 12 Month Accounts Receivable and Collections Report

| Date  | Total Receivable    | Total 30 Day |           | Total 6o Day |           | Total 90 Day |       | Total 120+  |
|-------|---------------------|--------------|-----------|--------------|-----------|--------------|-------|-------------|
| 11/20 | <b>\$</b> 178,479.4 | \$           | 13,591.84 | \$           | 3,645.01  | \$ 1,6       | 21.40 | \$ 2,940.67 |
| 12/20 | \$ 159,072.1        | L \$         | 14,742.33 | \$           | 2,917.17  | \$ 2,2       | 16.63 | \$ 3,496.98 |
| 1/21  | \$ 178,362.1        | 5 \$         | 7,863.54  | \$           | 3,628.70  | \$ 1,44      | ,8.96 | \$ 3,886.01 |
| 2/21  | \$ 161,052.3        | 5 \$         | 9,511.84  | \$           | 2,541.39  | \$ 2,0       | 78.68 | \$ 5,178.28 |