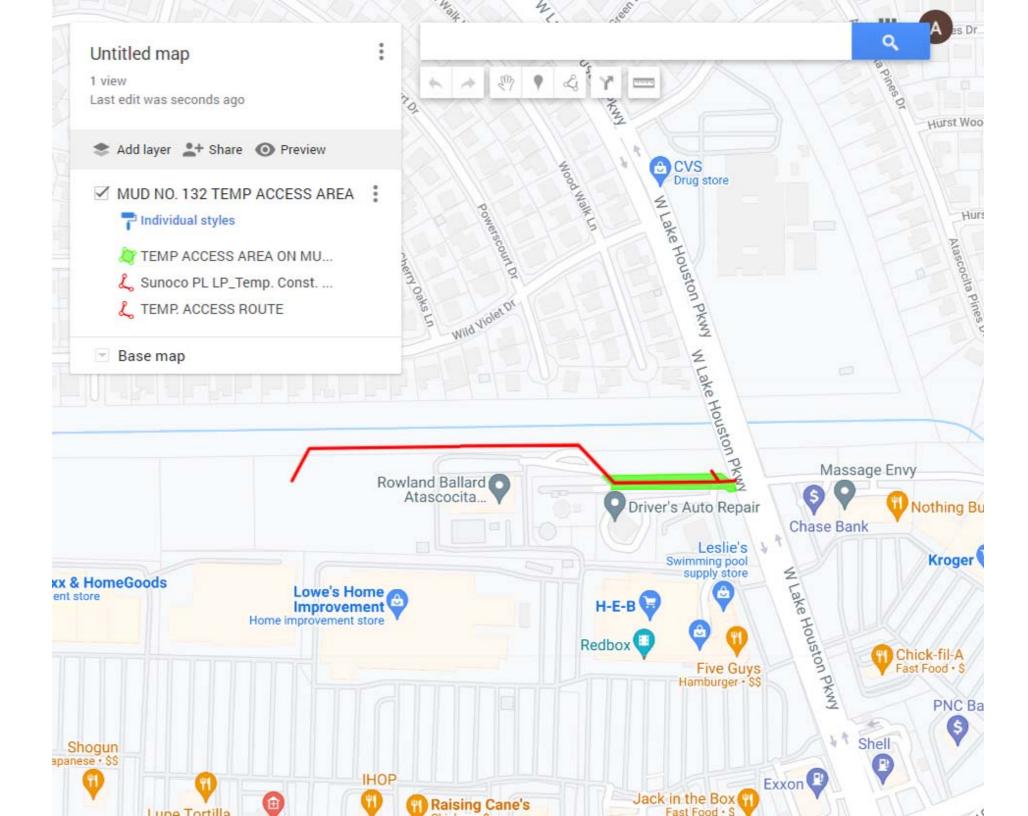

10. **Request for temporary construction access easement from Sunoco Pipeline.** Ms. Ellison presented to and reviewed with the Board the Temporary Access Road Agreement (the "Agreement") with Sunoco Pipeline, a copy of which is attached hereto as *Exhibit I*. She noted that the term of the Agreement is two years.

Upon motion by Director Mielke, seconded by Director House, after full discussion and the question being put to the Board, the Board voted unanimously to approve the Agreement.

11. **Consider FM 1960 Widening issues, including amendment to Advance Funding Agreement.** Ms. Ellison reported that TxDOT is requesting an amendment to the Advance Funding Agreement ("AFA") due to a change order due to increased costs of the project. Upon motion by Director House, seconded by Director Mielke, after full discussion and the question being put to the Board, the Board voted unanimously to approve the change order and to authorize the President to execute the amendment to the AFA.