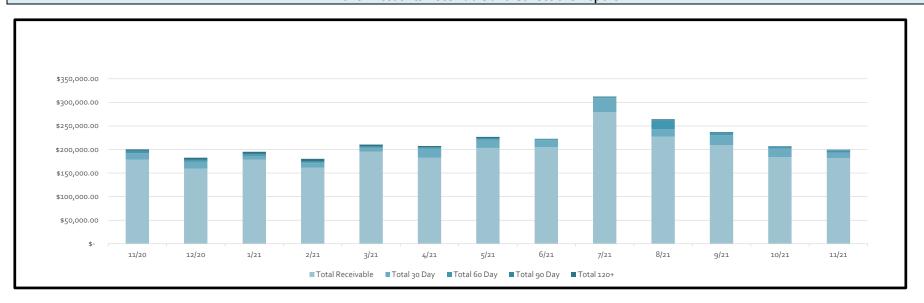

| \$59.876.30 |



#### **Billing Summary**

| Description                                 | Dec-20 |                  |    | Dec-22  |  |
|---------------------------------------------|--------|------------------|----|---------|--|
|                                             |        |                  |    |         |  |
| Number of Accounts Billed                   |        | 1925             |    | 1931    |  |
| Avg Water Use for Accounts Billed in gallon |        | 12,041           |    | 11,857  |  |
| Total Billed                                | \$     | 174,039          | \$ | 180,407 |  |
| Total Aged Receivables                      | \$     | 4,440            | \$ | 1,535   |  |
| Total Receivables                           | \$     | 178 <b>,</b> 479 | \$ | 181,941 |  |





#### 12 Month Accounts Receivable and Collections Report

| Date  | Total Receivable    | Total 30 Day |           | Total 6o Day |           | Total 90 Day |       | Total 120+  |
|-------|---------------------|--------------|-----------|--------------|-----------|--------------|-------|-------------|
| 11/20 | <b>\$</b> 178,479.4 | \$           | 13,591.84 | \$           | 3,645.01  | \$ 1,6       | 21.40 | \$ 2,940.67 |
| 12/20 | \$ 159,072.1        | L \$         | 14,742.33 | \$           | 2,917.17  | \$ 2,2       | 16.63 | \$ 3,496.98 |
| 1/21  | \$ 178,362.1        | 5 \$         | 7,863.54  | \$           | 3,628.70  | \$ 1,44      | ,8.96 | \$ 3,886.01 |
| 2/21  | \$ 161,052.3        | 5 \$         | 9,511.84  | \$           | 2,541.39  | \$ 2,0       | 78.68 | \$ 5,178.28 |
|