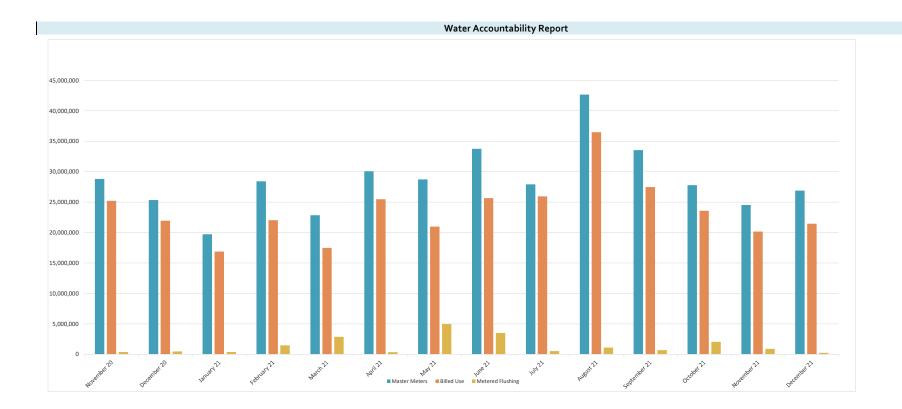

8. **Review Operations Report and authorize District maintenance and termination of delinquent account.** The President recognized Mr. Jenkins, who reviewed the Operations Report for December 2021, a copy of which is attached as *Exhibit G*. He reported an 87.3% accountability for the period November 24, 2021 through December 27, 2021. Discussion ensued regarding accountability.