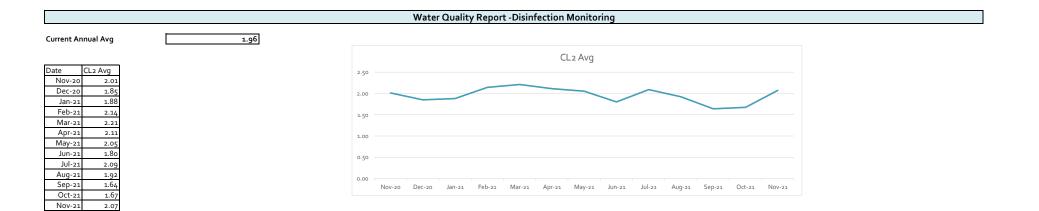

| 31.45 | \$ 1,401.04 |
| 9/21  | \$ 209,399.5        | 7 \$         | 21,150.49 | \$           | 3,748.33  | \$ 1,6       | 37.04 | \$ 945.19   |
| 10/21 | \$ 183,740.9        | 7 \$         | 18,647.17 | \$           | 3,159.68  | \$ 5         | 55.85 | \$ 815.29   |
| 11/21 | \$ 181,941.0        | 5 \$         | 11,037.50 | \$           | 4,643.37  | \$ 8:        | 12.90 | \$ 1,256.31 |

| \$0.00                        |                                       |
|-------------------------------|---------------------------------------|
| \$572.03                      | 1/9/2022                              |
| <u>108</u><br><u>46</u><br>28 | 12/6/2021<br>12/20/2021<br>12/28/2021 |
|                               | \$572.03<br>108<br>46                 |

#### Water Production and Quality





|        | -         |                       |                          |                  |            |                     | <u> </u>       |                 |                   |                                                                              |
|--------|-----------|-----------------------|--------------------------|------------------|------------|---------------------|----------------|-----------------|-------------------|------------------------------------------------------------------------------|
| Month  | Read Date | Number of Connections | Calendar Month<br>Pumped | Master<br>Meters | Billed Use | Metered<br>Flushing | Gal.s Loss (-) | Accounted For % | Non Metered Water |                                                                              |
| Nov-20 |