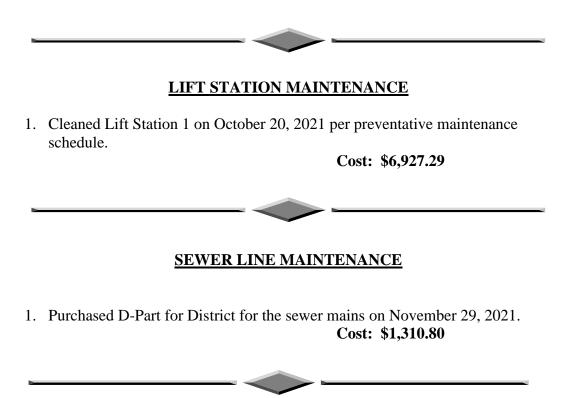

Mr. Bailey stated that the contractor for the Rehabilitation of Lift Station Nos. 2 and 3, T. Gray Utility & Rehab, has completed the work at Lift Station No. 3 and is now finishing the work at Lift Station No. 2. He stated that the contractor expects to be done in early February.